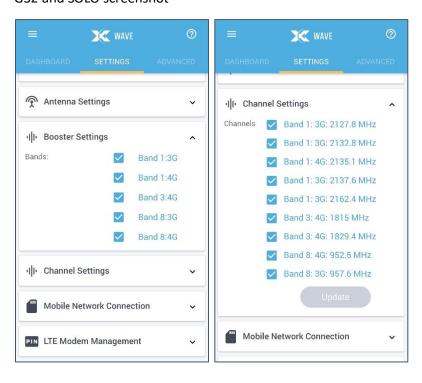

# 4 Technology and Channel List Selection from the Wave App

Wave App 1.18.39 includes the technology selection and channel list selection feature

- 1) Technology Selection: Ability to turn on or off the technology per band
- 2) Channel Selection: Ability to set the preferred channel per band

#### Note on the channel selection:

The device will first search for channels in the preferred list. If the preferred channels are found, they will be used to relay. If the channels are not found, then the device will search the full list of channels. i.e. a channel can still relay if you have it unchecked.

#### G32 and SOLO screenshot