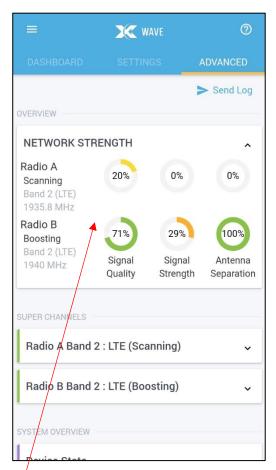

#### **Advanced Tab**

**New indicators** 

Three gauges are displayed per radio in the Advanced Tab.

Each radio can be in 1 of 3 states:

• Unused: No band available.

Scanning: Not relaying yet.

Boosting: Radio is in relay state.

Signal Quality: SINR for 4G or ECIO for 3G.

Signal Strength: Displays the signal strength for 4G (RSRP) and 3G (RSCP)

Antenna Separation: Displays the quality of the antenna separation between the donor antenna and the server antenna.

The gauges display 4 colours to indicate the quality of the metrics.

1) Green - GOOD

2) Yellow - OK

3) Orange - POOR

4) RED - BAD

#### Colour range:

| Colour | Signal Quality, dB |            | Signal Strength, dBm |              |
|--------|--------------------|------------|----------------------|--------------|
|        | 4G SINR            | 3G ECIO    | 4G RSRP              | 3G RSCP      |
| Green  | ≥5                 | ≥ -10      | ≥ -105               | ≥ -89        |
| Yellow | 0 to 4             | -11 to -15 | -113 to -106         | -99 to -90   |
| Orange | -6 to -1           | -16 to -18 | -117 to -114         | -103 to -100 |
| Red    | < -6               | ≤ -19      | < -117               | ≤ -104       |