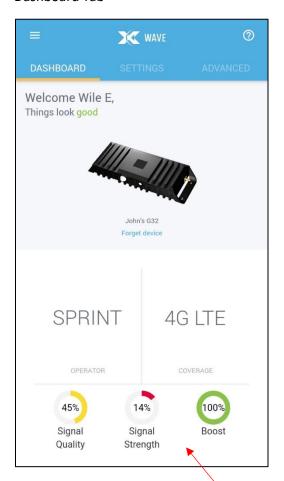

#### **Dashboard Tab**

The gauges display 4 colours to indicate the quality of the metrics.

1) Green - GOOD

2) Yellow - OK

3) Orange - POOR

4) RED - BAD

#### Colour range:

| Colour | Signal Quality, dB |            | Signal Strength, dBm |              |
|--------|--------------------|------------|----------------------|--------------|
|        | 4G SINR            | 3G ECIO    | 4G RSRP              | 3G RSCP      |
| Green  | ≥5                 | ≥ -10      | ≥ -105               | ≥ -89        |
| Yellow | 0 to 4             | -11 to -15 | -113 to -106         | -99 to -90   |
| Orange | -6 to -1           | -16 to -18 | -117 to -114         | -103 to -100 |
| Red    | < -6               | ≤ -19      | < -117               | ≤ -104       |