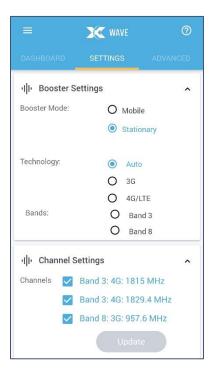

# 4 Technology and Channel List Selection from the Wave App

Wave App 1.18.39 includes the technology selection and channel list selection feature

- 1) Technology Selection: Ability to turn on or off the technology per band
- 2) Channel Selection: Ability to set the preferred channel per band

#### Note on the channel selection:

The device will first search for channels in the preferred list. If the preferred channels are found, they will be used to relay. If the channels are not found, then the device will search the full list of channels. i.e. a channel can still relay if you have it unchecked.

#### G31 screenshot